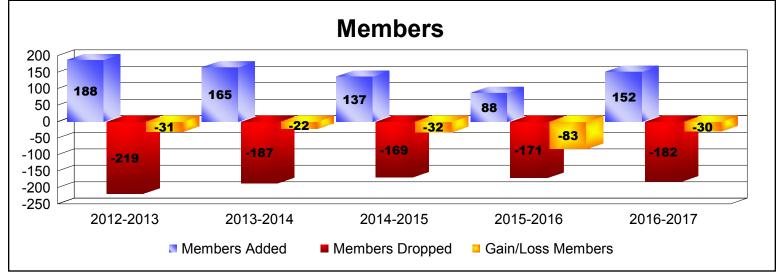

District 18 O

As of June 2017 Cumulative

| Year      | New<br>Clubs | Dropped<br>Clubs | Gain/<br>Loss<br>Clubs | New<br>Members | Charter<br>Members | Reinstate<br>Members | Transfer<br>Members | Total<br>Member<br>Added | Total<br>Members<br>Dropped | Gain/<br>Loss<br>Members |
|-----------|--------------|------------------|------------------------|----------------|--------------------|----------------------|---------------------|--------------------------|-----------------------------|--------------------------|
| 2012-2013 | 2            | -1               | 1                      | 106            | 71                 | 5                    | 6                   | 188                      | -219                        | -31                      |
| 2013-2014 | 0            | -3               | -3                     | 135            | 6                  | 17                   | 7                   | 165                      | -187                        | -22                      |
| 2014-2015 | 1            | -2               | -1                     | 92             | 28                 | 8                    | 9                   | 137                      | -169                        | -32                      |
| 2015-2016 | 0            | -1               | -1                     | 85             | 0                  | 3                    | 0                   | 88                       | -171                        | -83                      |
| 2016-2017 | 1            | -1               | 0                      | 112            | 30                 | 9                    | 1                   | 152                      | -182                        | -30                      |
| Average   | 1            | -2               | -1                     | 106            | 27                 | 8                    | 5                   | 146                      | -186                        | -40                      |