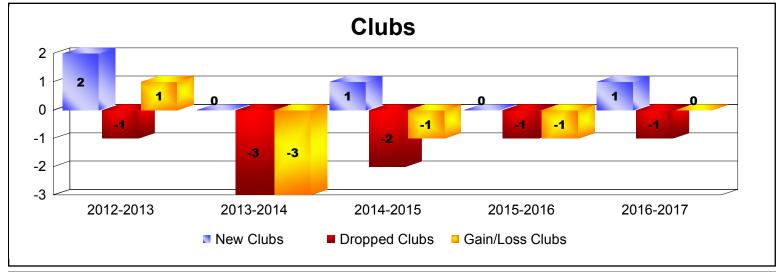

District 18 O

As of June 2017 Cumulative

| Year      | New<br>Clubs | Dropped<br>Clubs | Gain/<br>Loss<br>Clubs | New<br>Members | Charter<br>Members | Reinstate<br>Members | Transfer<br>Members | Total<br>Member<br>Added | Total<br>Members<br>Dropped | Gain/<br>Loss<br>Members |
|-----------|--------------|------------------|------------------------|----------------|--------------------|----------------------|---------------------|--------------------------|-----------------------------|--------------------------|
| 2012-2013 | 2            | -1               | 1                      | 106            | 71                 | 5                    | 6                   | 188                      | -219                        | -31                      |
| 2013-2014 | 0            | -3               | -3                     | 135            | 6                  | 17                   | 7                   | 165                      | -187                        | -22                      |
| 2014-2015 | 1            | -2               | -1                     | 92             | 28                 | 8                    | 9                   | 137                      | -169                        | -32                      |
| 2015-2016 | 0            | -1               | -1                     | 85             | 0                  | 3                    | 0                   | 88                       | -171                        | -83                      |
| 2016-2017 | 1            | -1               | 0                      | 112            | 30                 | 9                    | 1                   | 152                      | -182                        | -30                      |
| Average   | 1            | -2               | -1                     | 106            | 27                 | 8                    | 5                   | 146                      | -186                        | -40                      |